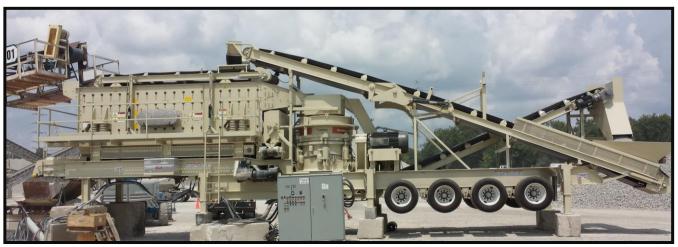

## Portable HP300-6x20 Closed Circuit Cone Plant

- Metso-Nordberg HP300 Cone Crusher with Lubrinator common lube and hydraulic system. Includes extra heaters for cold weather operation
- 42" wide <u>SPLIT Screen Feed Conveyors</u> hydraulically folds to ease crusher liner changes, impact bed in receiving hopper, lagged head and heavy-duty winged tail pulley, rubber disc returns.
- Metso 6'x20' FS303-CL Horizontal Triple Deck Vibrating Screen with Modular Vibrator (MV) triple shaft design
- Screen motor: Toshiba 50 hp, High Starting Torque, TEFC electric motor, Pivoting base
- Walkway with railings around three sides of screen, ladders to grade
- Screen Discharge Spout with removable gates
- 18" x 11' Cross Conveyor for center deck overs with blending gates
- 24" x 11' Cross Conveyor for bottom deck overs with blending gates.
- Crusher Feed Basket with crusher overflow chute to under crusher conveyor
- Tool box with lid for crusher tools.
- Crusher motor: Toshiba 300 hp, TEFC Crusher-duty electric motor, adjustable motor base frame. Crusher & motor sheaves with v-belt drive and guarding.
- 36" wide Under Crusher Recirculating Conveyor with, tail section designed to manually hinge-down, lagged head pulley, wing-type tail pulley, rubber disc returns
- Recirculating cross-over chute with replaceable polyurethane liner
- 60" wide Underscreen Rear Discharge Conveyor, belt wiper, lagged head pulley, wing-type tail pulley, rubber disc returns.
- Hydraulic Run-On style Jacks (6) for Chassis Raise/Lower, 18" long stroke, Gas Engine.
- Manual swing-down Jacks (2) on kingpin end of plant
- Heavy-duty WF-beam mainframe chassis
- Air brakes, lights, and mud flaps
- Quad Axle with Spring Suspension Running Gear with dual radial tires
- Complete Electrical Package with Square D NEMA Electrical Starters & Breakers installed in weather-tight electrical
  enclosure, start-stop & E-stop pushbuttons on door, main disconnect, warning horn, wiring from panel to each individual
  motor. Panel mounted on skid frame or remove from plant during operation.
- Paint- Primed with 2 coats of Metso beige. All guarding painted safety yellow.