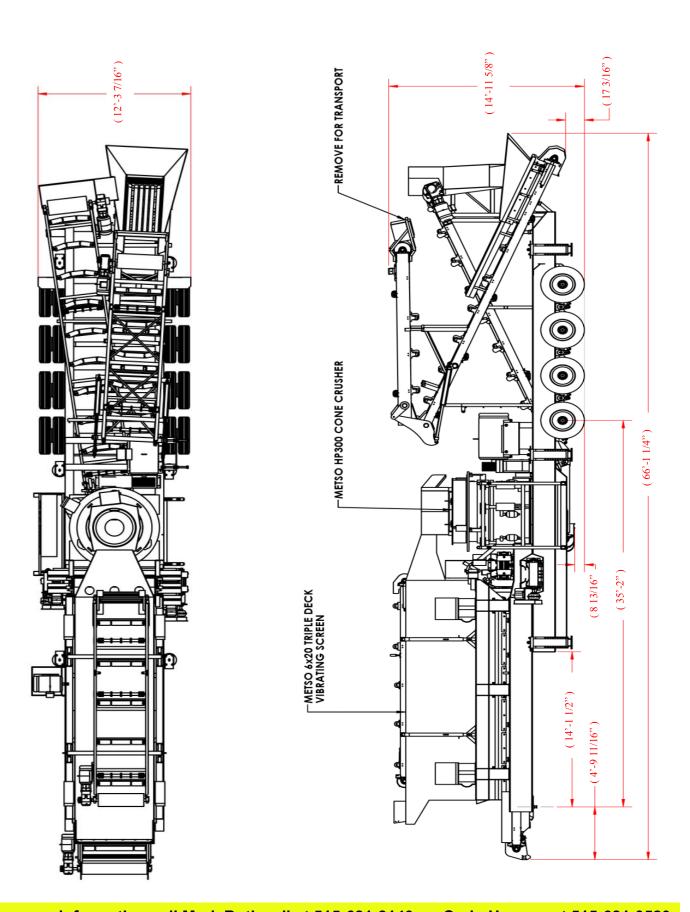

## Portable HP300-6x20 Closed Circuit Cone Plant

- Metso-Nordberg HP300 Cone Crusher with Lubrinator common lube and hydraulic system. Includes extra heaters for cold weather operation
- 42" wide <u>SPLIT Screen Feed Conveyors</u> hydraulically folds to ease crusher liner changes, impact bed in receiving hopper, lagged head and heavy-duty winged tail pulley, rubber disc returns.
- Metso 6'x20' FS303-CL Horizontal Triple Deck Vibrating Screen with Modular Vibrator (MV) triple shaft design
- Screen motor: Toshiba 50 hp, High Starting Torque, TEFC electric motor, Pivoting base
- Walkway with railings around three sides of screen, ladders to grade
- Screen Discharge Spout with removable gates
- 18" x 11' Cross Conveyor for center deck overs with blending gates
- 24" x 11' Cross Conveyor for bottom deck overs with blending gates.
- Crusher Feed Basket with crusher overflow chute to under crusher conveyor
- Tool box with lid for crusher tools.
- Crusher motor: Toshiba 300 hp, TEFC Crusher-duty electric motor, adjustable motor base frame. Crusher & motor sheaves with v-belt drive and guarding.
- 36" wide Under Crusher Recirculating Conveyor with, tail section designed to manually hinge-down, lagged head pulley, wing-type tail pulley, rubber disc returns
- Recirculating cross-over chute with replaceable polyurethane liner
- 60" wide Underscreen Rear Discharge Conveyor, belt wiper, lagged head pulley, wing-type tail pulley, rubber disc returns.
- Hydraulic Run-On style Jacks (6) for Chassis Raise/Lower, 18" long stroke, Gas Engine.
- Manual swing-down Jacks (2) on kingpin end of plant
- Heavy-duty WF-beam mainframe chassis
- Air brakes, lights, and mud flaps
- Quad Axle with Spring Suspension Running Gear with dual radial tires
- Complete Electrical Package with Square D NEMA Electrical Starters & Breakers installed in weather-tight electrical
  enclosure, start-stop & E-stop pushbuttons on door, main disconnect, warning horn, wiring from panel to each individual
  motor. Panel mounted on skid frame or remove from plant during operation.
- Paint- Primed with 2 coats of Metso beige. All guarding painted safety yellow.